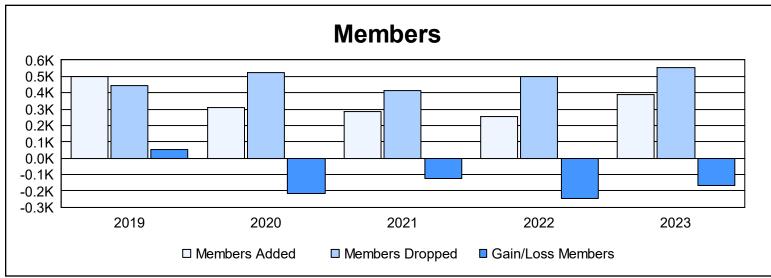

| Year      | New<br>Clubs | Dropped<br>Clubs | Gain/<br>Loss<br>Clubs | New<br>Members | Charter<br>Members | Reinstate<br>Members | Transfer<br>Members | Total<br>Member<br>Added | Total<br>Members<br>Dropped | Gain/<br>Loss<br>Members |
|-----------|--------------|------------------|------------------------|----------------|--------------------|----------------------|---------------------|--------------------------|-----------------------------|--------------------------|
| 2018-2019 | 4            | 5                | -1                     | 308            | 144                | 18                   | 27                  | 497                      | 445                         | 52                       |
| 2019-2020 | 1            | 2                | -1                     | 237            | 24                 | 39                   | 8                   | 308                      | 522                         | -214                     |
| 2020-2021 | 4            | 2                | 2                      | 176            | 96                 | 11                   | 4                   | 287                      | 413                         | -126                     |
| 2021-2022 | 0            | 6                | -6                     | 215            | 9                  | 10                   | 20                  | 254                      | 499                         | -245                     |
| 2022-2023 | 3            | 10               | -7                     | 269            | 94                 | 12                   | 14                  | 389                      | 554                         | -165                     |
| Average   | 2            | 5                | -3                     | 241            | 73                 | 18                   | 15                  | 347                      | 487                         | -140                     |