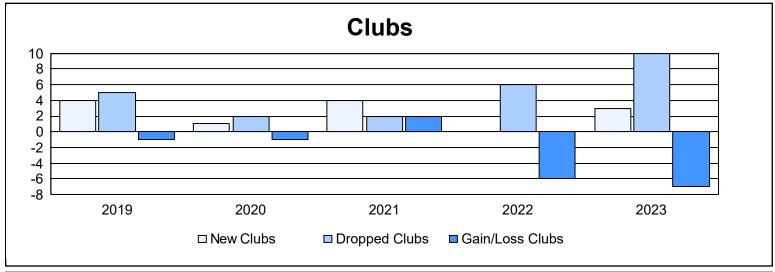

| Year      | New<br>Clubs | Dropped<br>Clubs | Gain/<br>Loss<br>Clubs | New<br>Members | Charter<br>Members | Reinstate<br>Members | Transfer<br>Members | Total<br>Member<br>Added | Total<br>Members<br>Dropped | Gain/<br>Loss<br>Members |
|-----------|--------------|------------------|------------------------|----------------|--------------------|----------------------|---------------------|--------------------------|-----------------------------|--------------------------|
| 2018-2019 | 4            | 5                | -1                     | 308            | 144                | 18                   | 27                  | 497                      | 445                         | 52                       |
| 2019-2020 | 1            | 2                | -1                     | 237            | 24                 | 39                   | 8                   | 308                      | 522                         | -214                     |
| 2020-2021 | 4            | 2                | 2                      | 176            | 96                 | 11                   | 4                   | 287                      | 413                         | -126                     |
| 2021-2022 | 0            | 6                | -6                     | 215            | 9                  | 10                   | 20                  | 254                      | 499                         | -245                     |
| 2022-2023 | 3            | 10               | -7                     | 269            | 94                 | 12                   | 14                  | 389                      | 554                         | -165                     |
| Average   | 2            | 5                | -3                     | 241            | 73                 | 18                   | 15                  | 347                      | 487                         | -140                     |